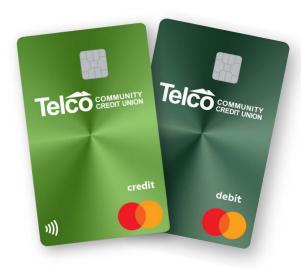

### **Point Earnings:**

You earn 1 point for every \$1.00 spent with your Telco Credit Mastercard purchases.

You earn 1 point for every \$2.00 spent with your (Non PIN) Telco Debit Mastercard purchases.\*

Every time you use your Telco Credit Mastercard® or Telco Debit Mastercard\* (Non-PIN), you'll earn points that can be redeemed online or by phone.